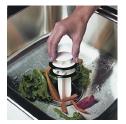

# b) Food Plunger

Now you can safely push food down into the disposer chamber without getting your hands dirty by using the multifunctional disposer tool