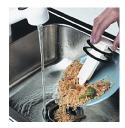

# a) Dish Scraper

The Multifunctional Stopper easily cleans food from plates, pans and dishes, scrape the food right into your disposer