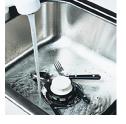

## d) Sink Stopper

By pushing the multifunctional tool down to th upper ring, you can plug your sink

Do not operate your disposer whith the multifunctional stopper in this position as you must
have water running during disposre operation