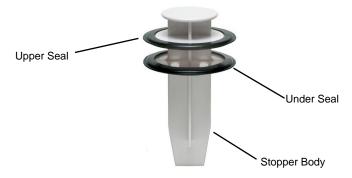

# **Multifunctional Stopper**

Read all directions carfully, prior to use the multifunctional stopper with a food waste disposer

Multifuncional stopper consists of one body with two seal rings.

One seal ring is covered outside the upper flange of body, another is covered the under flange of body.

Multifunctional Stopper